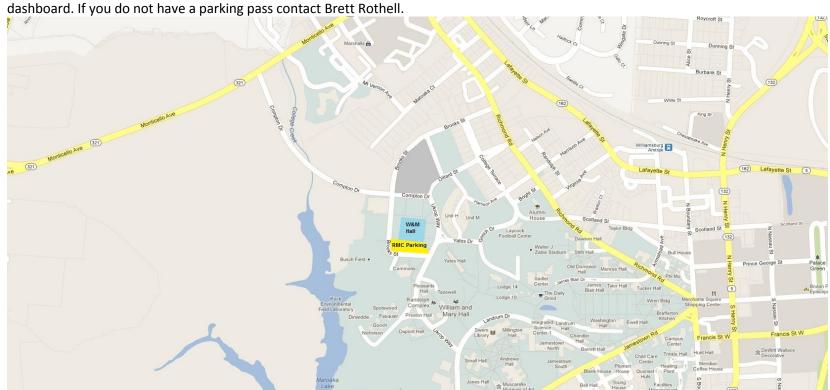

## From Interstate 64 eastbound or westbound:

- 1. Take exit 238 for VA-143 toward US-60/Camp Peary/Williamsburg/Colonial
- 2. Turn onto VA-143 E/Merrimac Trail
- 3. Turn right onto VA-132 S
- 4. Turn right onto Lafayette St
- 5. Turn left onto Virginia Ave
- 6. Turn right onto Richmond Rd
- 7. Take the 3rd left onto Dillard St
- 8. Take the 4th right onto Brooks St

From Friday night after 5pm until Monday morning at 8am you can park in faculty/staff or resident parking where available. On a weekday you should stop by parking services next to the police station on Ukrop Way to know where to park.

Your RMC parking pass will allow you access to park in the lot along the north side of Kaplan Arena as long as you have it showing in your dashboard. If you do not have a parking pass contact Brott Botholl