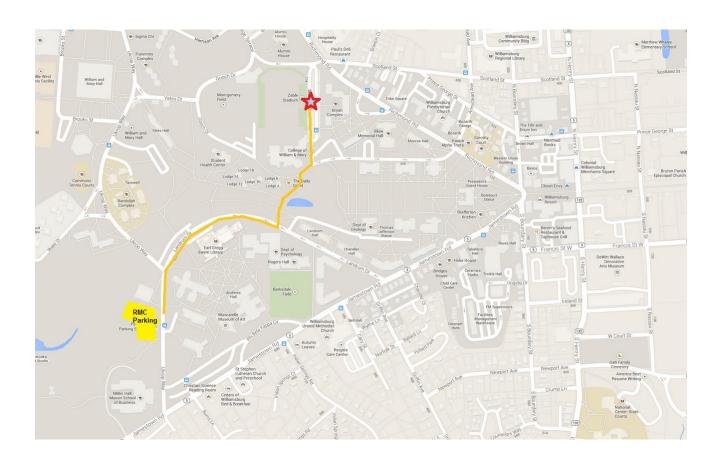

## Directions to William and Mary Football - Garage Parking

## 201 Ukrop Way

## From Interstate 64 eastbound or westbound:

- 1. Take exit 238 for VA-143 toward US-60/Camp Peary/Williamsburg/Colonial
- 2. Turn onto VA-143 E/Merrimac Trail
- 3. Turn right onto VA-132 S
- 4. Turn right onto Lafayette St
- 5. Turn left onto Armistead Ave
- 6. Take left onto Richmond Rd
- 7. Follow Richmond Rd around to the right and it becomes Jamestown Rd
- 8. Turn right onto Ukrop Way
- 9. The Garage is on the left next to the W&M Police Department.
- 10. You can park in the Garage or any legal spot that is not in a lot that is controlled for event parking.
- 11. If you park in the garage, follow the orange line on the map to the check in location at Zable Stadium.