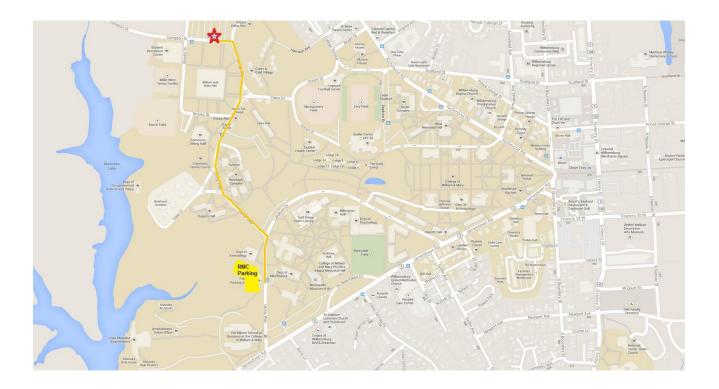

## From Interstate 64 eastbound or westbound:

- 1. Take exit 238 for VA-143 toward US-60/Camp Peary/Williamsburg/Colonial
- 2. Turn onto VA-143 E/Merrimac Trail
- 3. Turn right onto VA-132 S
- 4. Turn right onto Lafayette St
- 5. Turn left onto Armistead Ave
- 6. Take left onto Richmond Rd
- 7. Follow Richmond Rd around to the right and it becomes Jamestown Rd
- 8. Turn right onto Ukrop Way
- 9. The Garage is on the left next to the W&M Police Department.
- 10. You can park in the Garage or any legal spot that is not in a lot that is controlled for event parking.
- 11. If you park in the garage, follow the orange line on the map to the check in location at the William & Mary Hall Lot.