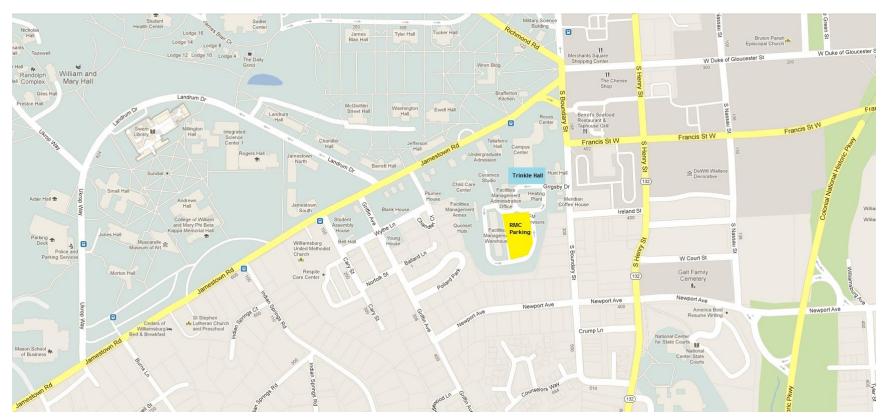

## **Directions to William and Mary College Trinkle Hall**

## 108 Jamestown Road

## From Interstate 64 eastbound or westbound:

- 1. Take exit 238 for VA-143 toward US-60/Camp Peary/Williamsburg/Colonial
- 2. Turn onto VA-143 E/Merrimac Trail
- 3. Turn right onto VA-132 S
- 4. Turn right onto Ireland Street
- 5. Turn right onto S Boundary Street
- 6. Take the 1st left onto Grigsby Drive

From Friday night after 5pm until Monday morning at 8am you can park in faculty/staff or resident parking where available. On a weekday you should be able to park in any faculty/staff spot with your RMC parking decal. If you do not have a parking pass contact Brett Rothell.