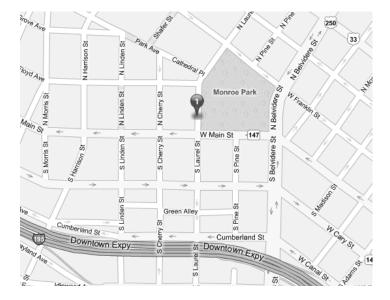

## **Directions:**

**From the South:** Take Powhite Parkway (76 North) to Downtown Expressway to the Belvidere Exit. Turn left at the light to Cherry Street. Enter parking deck from Cherry St. Theater is located one block down.

**From the East:** Take I-64 West to 5th Street Downtown Exit. Take Exit to Main Street. Turn right and go approximately 10 blocks. The Theater is on the right and parking is on the left at the corner of Laurel and Main Street.

**From the North:** Take 95 South 5th Street Downtown Exit. Take Exit to Main Street. Turn right and go approximately 10 blocks. The Theater is on the right and parking is on the left at the corner of Laurel and Main Street.

**From the West:** Take I-64 East to the Belvidere Exit. Turn left on Leigh Street. Turn right on Belvidere. Turn right on Main Street. Theater is one block down.