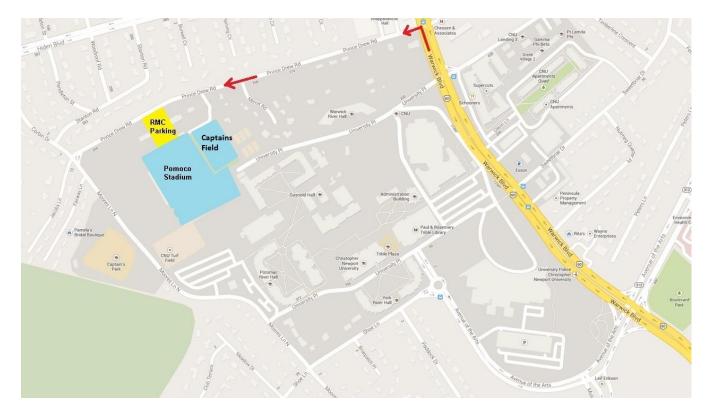

## Directions to the Football House Parking at Christopher Newport University

## From Interstate 64 eastbound or westbound:

- 1. Take exit 258A to merge onto US-17 S/J Clyde Morris Blvd.
- 2. Continue to follow J Clyde Morris Blvd which will become Avenue of Arts.
- 3. Turn right onto Warwick Blvd.
- 4. Turn left onto Prince Drew Road.
- 5. Park in the grass lot on the left after Lot E.
- 6. The sign in location is at the parking lot.

CNU Campus Address: 1 Avenue of the Arts, Newport News, VA 23606

(If you cross the river via the Monitor & Merrimac Tunnel, an alternative is to take the exit for Jefferson Avenue to avoid traffic)