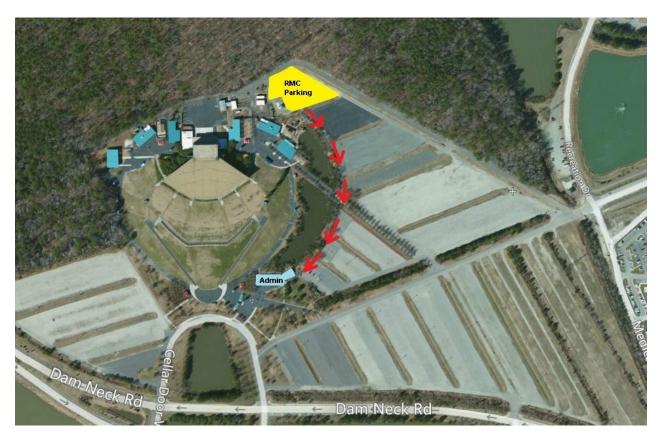

## From Interstate 264 eastbound or westbound:

- 1. Take exit 17A for Independence Blvd S
- 2. Merge onto S Independence Blvd
- 3. Slight right to stay on S Independence Blvd
- 4. Turn left onto Princess Anne Rd
- 5. Take the 2nd right onto Concert Dr
- 6. After crossing Recreation Dr, turn right into the parking lot and head all the way to the back of the lot.
- 7. Park and walk to the front of the venue along the edge of the lot. Follow the red arrows on the map below.
- 8. We will sign in outside the entrance of the Admin Building (which is labeled on the map below).