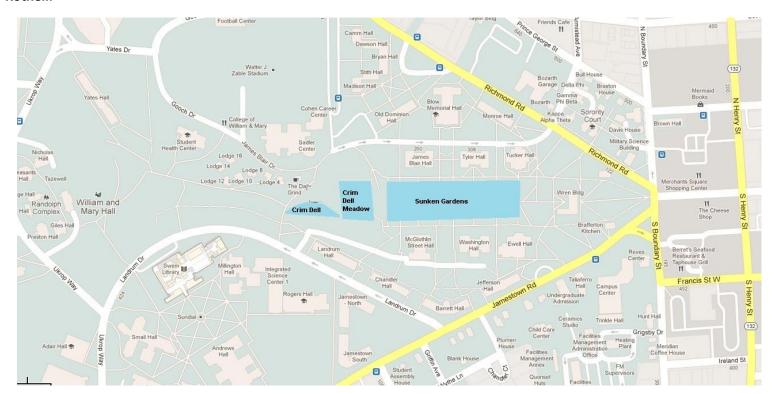

## Directions to William and Mary College Crim Dell & Sunken Gardens

## From Interstate 64 eastbound or westbound:

- 1. Take exit 238 for VA-143 toward US-60/Camp Peary/Williamsburg/Colonial
- 2. Turn onto VA-143 E/Merrimac Trail
- 3. Turn right onto VA-132 S
- 4. Turn right onto Lafayette St
- 5. Turn left onto Armistead Ave
- Take left onto Richmond Rd
- 7. Follow Richmond Rd around to the right and it becomes Jamestown Rd
- 8. Turn right onto Landrum Dr