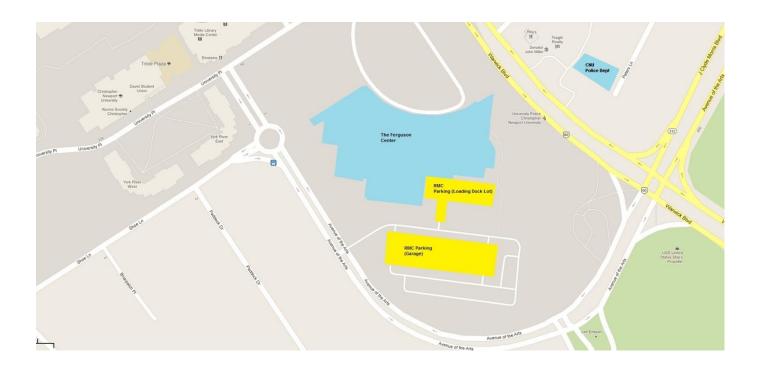

## From Interstate 64 eastbound or westbound:

- 1. Take exit 258A to merge onto US-17 S/J Clyde Morris Blvd.
- 2. Continue to follow J Clyde Morris Blvd which will become Avenue of Arts.
- 3. Follow Avenue of Arts into the CNU campus
- 4. Stay in the right lane and it will turn towards the entrance of the parking garage.
- 5. The CNU Police Department is located across Warwick Blvd.

CNU Police Department Address: 12270 Warwick Boulevard, Newport News, VA 23606

CNU Campus Address: 1 Avenue of the Arts, Newport News, VA 23606