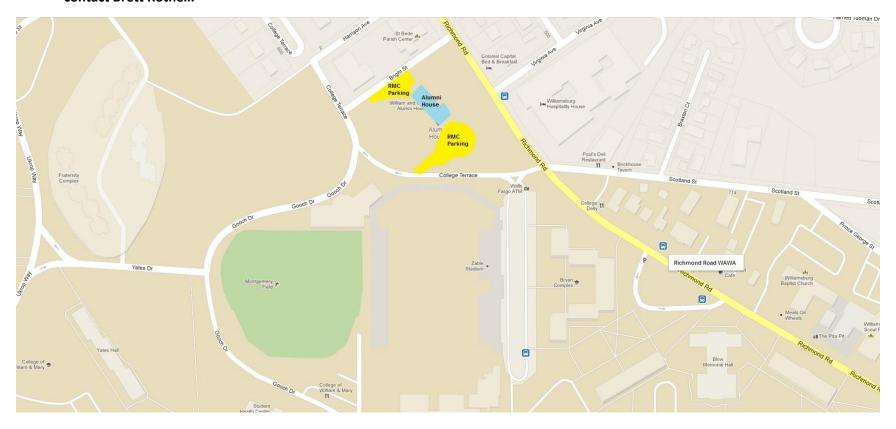

## From Interstate 64 eastbound or westbound:

- 1. Take exit 238 for VA-143 toward US-60/Camp Peary/Williamsburg/Colonial
- 2. Turn onto VA-143 E/Merrimac Trail
- 3. Turn right onto VA-132 S
- 4. Turn right onto Scotland Street
- 5. Cross Richmond Road and Scotland Street will become College Terrace
- 6. Take the 1st right into the Alumni House parking lot.

From Friday night after 5pm until Monday morning at 8am you can park in faculty/staff or resident parking where available. On a weekday your RMC parking decal should allow you to park in any faculty/staff parking space. If you do not have a parking pass contact Brett Rothell.